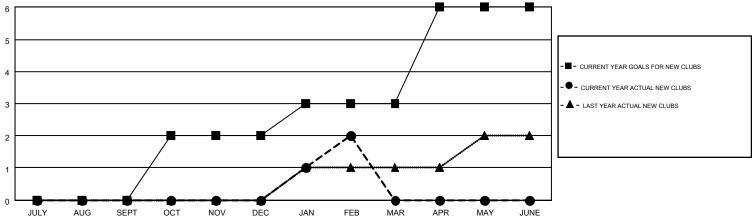

## MONTHLY MEMBERSHIP PROGRESS REPORT

Multiple District 37

Results as of: 2/28/2015

LOCATION: ALBERTA

OMT: DENNIS STEVENSON, GARY WONG

**GMT CA NA** 

|                       |                  | Clubs     |                  |                  | Members               |                    |                                        |                    |                  |
|-----------------------|------------------|-----------|------------------|------------------|-----------------------|--------------------|----------------------------------------|--------------------|------------------|
| RESULTS FOR 2014-2015 |                  |           |                  |                  | RESULTS FOR 2014-2015 |                    |                                        |                    |                  |
| QUARTER               | NEW CLUB<br>GOAL | NEW CLUBS | DROPPED<br>CLUBS | NET<br>GAIN/LOSS | QUARTER               | NEW MEMBER<br>GOAL | CHARTER AND<br>NEW<br>MEMBERS<br>ADDED | DROPPED<br>MEMBERS | NET<br>GAIN/LOSS |
| JULY/AUG/SEPT         | 0                | 0         | 0                | 0                | JULY/AUG/SEPT         | 6                  | 87                                     | 159                | -72              |
| OCT/NOV/DEC           | 2                | 0         | 1                | -1               | OCT/NOV/DEC           | 71                 | 321                                    | 224                | 97               |
| JAN/FEB/MAR           | 1                | 2         | 2                | 0                | JAN/FEB/MAR           | 104                | 158                                    | 132                | 26               |
| APR/MAY/JUNE          | 3                | 0         | 0                | 0                | APR/MAY/JUNE          | 60                 | 0                                      | 0                  | 0                |