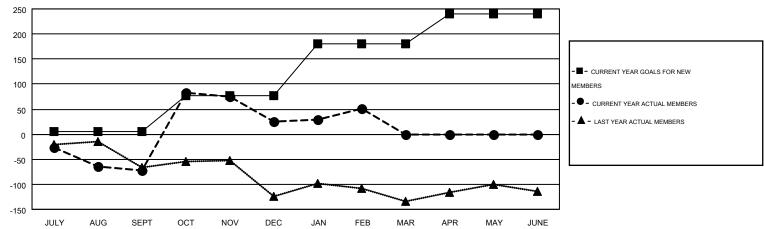

## MONTHLY MEMBERSHIP PROGRESS REPORT

Multiple District 37

Results as of: 2/28/2015

LOCATION: ALBERTA

OMT: DENNIS STEVENSON, GARY WONG

**GMT CA NA** 

|                       |                  | Clubs     |                  |                  | Members               |                    |                                        |                    |                  |
|-----------------------|------------------|-----------|------------------|------------------|-----------------------|--------------------|----------------------------------------|--------------------|------------------|
| RESULTS FOR 2014-2015 |                  |           |                  |                  | RESULTS FOR 2014-2015 |                    |                                        |                    |                  |
| QUARTER               | NEW CLUB<br>GOAL | NEW CLUBS | DROPPED<br>CLUBS | NET<br>GAIN/LOSS | QUARTER               | NEW MEMBER<br>GOAL | CHARTER AND<br>NEW<br>MEMBERS<br>ADDED | DROPPED<br>MEMBERS | NET<br>GAIN/LOSS |
| JULY/AUG/SEPT         | 0                | 0         | 0                | 0                | JULY/AUG/SEPT         | 6                  | 87                                     | 159                | -72              |
| OCT/NOV/DEC           | 2                | 0         | 1                | -1               | OCT/NOV/DEC           | 71                 | 321                                    | 224                | 97               |
| JAN/FEB/MAR           | 1                | 2         | 2                | 0                | JAN/FEB/MAR           | 104                | 158                                    | 132                | 26               |
| APR/MAY/JUNE          | 3                | 0         | 0                | 0                | APR/MAY/JUNE          | 60                 | 0                                      | 0                  | 0                |